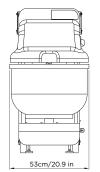

## Technical details

| - 6/4 |   | $\sim$ | $\sim$ |
|-------|---|--------|--------|
| - 171 |   |        | _      |
|       | _ |        | •      |

| Flour capacity        | 1.3-8 kg/2.9-17.6 lbs.         | 2-15 kg/4.4-33.01 lbs.         | 3-30 kg/6.6-66.1 lbs.         |
|-----------------------|--------------------------------|--------------------------------|-------------------------------|
| Dough capacity        | 2 - 12 kg/ 4.4-26.5 lbs.       | 3 - 24 kg/6.6-52.9 lbs.        | 5-48 kg/11-105.8 lbs.         |
| Bowl capacity         | 27 ℓ                           | 35 ℓ                           | 60 l                          |
| Bowl size             | ø 38-h 25 cm/ø 15-h 9.8 in     | ø 43-h 30 cm/ø 16.9-h 11.8 in  | ø 50-h 34 cm/ø 19.7-h 13.4 in |
| Voltage               | 200-250 V single-phase         | 200-250 V single-phase         | 200-250 V single-phase        |
| Power                 | 1500 W - 7A - 50-60 Hz         | 1500 W - 7A - 50-60 Hz         | 1500 W - 7A - 50-60 Hz        |
| Speed steps           | 5 speed steps                  | 5 speed steps                  | 5 speed steps                 |
| Strokes (strokes/min) | from 30 to 65                  | from 30 to 65                  | from 30 to 65                 |
| Dimensions LxWxH      | 44x70x86 cm/17.3x27.6x33.9 in  | 45x71x91 cm/17.7x28x35.8 in    | 53x79x96 cm/20.9x31.1x37.8 in |
| Weight                | 128 kg/282.2 lbs.              | 140 kg/308.6 lbs.              | 154 kg/339.5 lbs.             |
| Product code          | BT1240059                      | BT2440059                      | BT4840059                     |
| Timer                 | Mechanical                     | Mechanical                     | Mechanical                    |
| Packaging dimensions  | 55x81x110 cm/21.7x31.9x43.3 in | 55x81x110 cm/21.7x31.9x43.3 in | 63x89x116 cm/24.8x35x45.7 in  |
| Packaging weight      | 150 kg/330.7 lbs.              | 165 kg /363.8 lbs.             | 200 kg/440.9 lbs.             |