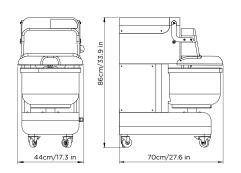

## Technical details

| - 6/4 |   | $\sim$ | $\sim$ |
|-------|---|--------|--------|
| - 171 |   |        | _      |
|       | _ |        | •      |

| Flour capacity        | 1.3-8 kg/2.9-17.6 lbs.         | 2-15 kg/4.4-33.01 lbs.         | 3-30 kg/6.6-66.1 lbs.         |
|-----------------------|--------------------------------|--------------------------------|-------------------------------|
| Dough capacity        | 2 - 12 kg/ 4.4-26.5 lbs.       | 3 - 24 kg/6.6-52.9 lbs.        | 5-48 kg/11-105.8 lbs.         |
| Bowl capacity         | 27 ℓ                           | 35 ℓ                           | 60 l                          |
| Bowl size             | ø 38-h 25 cm/ø 15-h 9.8 in     | ø 43-h 30 cm/ø 16.9-h 11.8 in  | ø 50-h 34 cm/ø 19.7-h 13.4 in |
| Voltage               | 200-250 V single-phase         | 200-250 V single-phase         | 200-250 V single-phase        |
| Power                 | 1500 W - 7A - 50-60 Hz         | 1500 W - 7A - 50-60 Hz         | 1500 W - 7A - 50-60 Hz        |
| Speed steps           | 5 speed steps                  | 5 speed steps                  | 5 speed steps                 |
| Strokes (strokes/min) | from 30 to 65                  | from 30 to 65                  | from 30 to 65                 |
| Dimensions LxWxH      | 44x70x86 cm/17.3x27.6x33.9 in  | 45x71x91 cm/17.7x28x35.8 in    | 53x79x96 cm/20.9x31.1x37.8 in |
| Weight                | 128 kg/282.2 lbs.              | 140 kg/308.6 lbs.              | 154 kg/339.5 lbs.             |
| Product code          | BT1240059                      | BT2440059                      | BT4840059                     |
| Timer                 | Mechanical                     | Mechanical                     | Mechanical                    |
| Packaging dimensions  | 55x81x110 cm/21.7x31.9x43.3 in | 55x81x110 cm/21.7x31.9x43.3 in | 63x89x116 cm/24.8x35x45.7 in  |
| Packaging weight      | 150 kg/330.7 lbs.              | 165 kg /363.8 lbs.             | 200 kg/440.9 lbs.             |