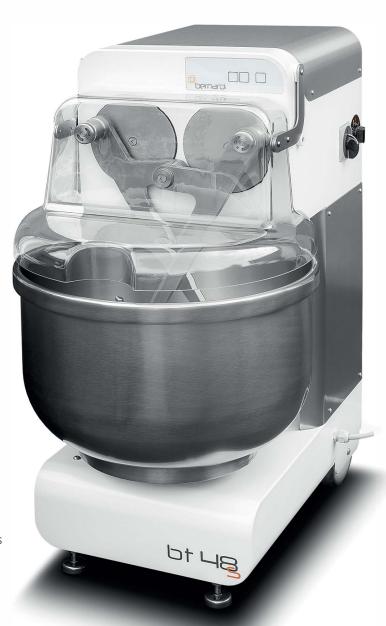

## Complex doughs, made simple.

BTs range represents the top model among all large mixers with wheels. It is the most suitable kneading machine for the preparation of high-hydration doughs and for all large leavened products. Thanks to its compact dimensions and good price-performance ratio, it is the best ally for professionals who want to stand out.

Removable arms for easy cleaning

Touch control panel

Hole in the safety protection for adding ingredients easily

**5 speed steps** 30 to 65 strokes/minutes

Mechanical Timer

Available in three sizes 12, 24 and 48