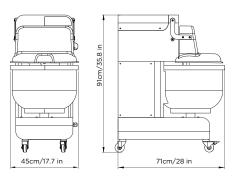

## Technical details

| - 6/4 |   | $\sim$ | $\sim$ |
|-------|---|--------|--------|
| - 171 |   |        | _      |
|       | _ |        | •      |

| Flour capacity        | 1.3-8 kg/2.9-17.6 lbs.         | 2-15 kg/4.4-33.01 lbs.         | 3-30 kg/6.6-66.1 lbs.         |
|-----------------------|--------------------------------|--------------------------------|-------------------------------|
| Dough capacity        | 2 - 12 kg/ 4.4-26.5 lbs.       | 3 - 24 kg/6.6-52.9 lbs.        | 5-48 kg/11-105.8 lbs.         |
| Bowl capacity         | 27 ℓ                           | 35 ℓ                           | 60 l                          |
| Bowl size             | ø 38-h 25 cm/ø 15-h 9.8 in     | ø 43-h 30 cm/ø 16.9-h 11.8 in  | ø 50-h 34 cm/ø 19.7-h 13.4 in |
| Voltage               | 200-250 V single-phase         | 200-250 V single-phase         | 200-250 V single-phase        |
| Power                 | 1500 W - 7A - 50-60 Hz         | 1500 W - 7A - 50-60 Hz         | 1500 W - 7A - 50-60 Hz        |
| Speed steps           | 5 speed steps                  | 5 speed steps                  | 5 speed steps                 |
| Strokes (strokes/min) | from 30 to 65                  | from 30 to 65                  | from 30 to 65                 |
| Dimensions LxWxH      | 44x70x86 cm/17.3x27.6x33.9 in  | 45x71x91 cm/17.7x28x35.8 in    | 53x79x96 cm/20.9x31.1x37.8 in |
| Weight                | 128 kg/282.2 lbs.              | 140 kg/308.6 lbs.              | 154 kg/339.5 lbs.             |
| Product code          | BT1240059                      | BT2440059                      | BT4840059                     |
| Timer                 | Mechanical                     | Mechanical                     | Mechanical                    |
| Packaging dimensions  | 55x81x110 cm/21.7x31.9x43.3 in | 55x81x110 cm/21.7x31.9x43.3 in | 63x89x116 cm/24.8x35x45.7 in  |
| Packaging weight      | 150 kg/330.7 lbs.              | 165 kg /363.8 lbs.             | 200 kg/440.9 lbs.             |