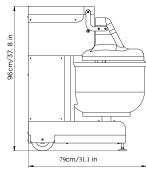

## Technical details

| - 6/4 |   | $\sim$ | $\sim$ |
|-------|---|--------|--------|
| - 171 |   |        | _      |
|       | _ |        | •      |

| Flour capacity        | 1.3-8 kg/2.9-17.6 lbs.         | 2-15 kg/4.4-33.01 lbs.         | 3-30 kg/6.6-66.1 lbs.         |
|-----------------------|--------------------------------|--------------------------------|-------------------------------|
| Dough capacity        | 2 - 12 kg/ 4.4-26.5 lbs.       | 3 - 24 kg/6.6-52.9 lbs.        | 5-48 kg/11-105.8 lbs.         |
| Bowl capacity         | 27 ℓ                           | 35 ℓ                           | 60 l                          |
| Bowl size             | ø 38-h 25 cm/ø 15-h 9.8 in     | ø 43-h 30 cm/ø 16.9-h 11.8 in  | ø 50-h 34 cm/ø 19.7-h 13.4 in |
| Voltage               | 200-250 V single-phase         | 200-250 V single-phase         | 200-250 V single-phase        |
| Power                 | 1500 W - 7A - 50-60 Hz         | 1500 W - 7A - 50-60 Hz         | 1500 W - 7A - 50-60 Hz        |
| Speed steps           | 5 speed steps                  | 5 speed steps                  | 5 speed steps                 |
| Strokes (strokes/min) | from 30 to 65                  | from 30 to 65                  | from 30 to 65                 |
| Dimensions LxWxH      | 44x70x86 cm/17.3x27.6x33.9 in  | 45x71x91 cm/17.7x28x35.8 in    | 53x79x96 cm/20.9x31.1x37.8 in |
| Weight                | 128 kg/282.2 lbs.              | 140 kg/308.6 lbs.              | 154 kg/339.5 lbs.             |
| Product code          | BT1240059                      | BT2440059                      | BT4840059                     |
| Timer                 | Mechanical                     | Mechanical                     | Mechanical                    |
| Packaging dimensions  | 55x81x110 cm/21.7x31.9x43.3 in | 55x81x110 cm/21.7x31.9x43.3 in | 63x89x116 cm/24.8x35x45.7 in  |
| Packaging weight      | 150 kg/330.7 lbs.              | 165 kg /363.8 lbs.             | 200 kg/440.9 lbs.             |