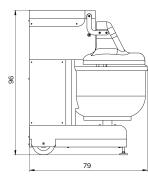

## Technical details

| Model                     | bt 12             | b† 2년             | bt 48             |
|---------------------------|-------------------|-------------------|-------------------|
| Flour capacity            | 1.3 - 8 kg        | 2 - 15 kg         | 3 - 30 kg         |
| Dough capacity            | 2 - 12 kg         | 3 - 24 kg         | 5 - 48 kg         |
| Bowl capacity             | 27 <i>l</i>       | 35 ℓ              | 60 l              |
| Bowl size (cm)            | ø 38 - h 25       | ø 43 - h 30       | ø 50 - h 34       |
| Voltage                   | 400V three-phase* | 400V three-phase* | 400V three-phase* |
| Power                     | 1500 W            | 1500 W            | 1500 W            |
| Speed steps               | 5 speed steps     | 5 speed steps     | 5 speed steps     |
| Strokes (strokes/min)     | from 30 to 65     | from 30 to 65     | from 30 to 65     |
| Dimensions LxWxH (cm)     | 44x70x86          | 45x71x91          | 53x79x96          |
| Weight                    | 128 kg            | 140 kg            | 154 kg            |
| Product code              | BT1240059         | BT2440059         | BT4840059         |
| Timer                     | Mechanical        | Mechanical        | Mechanical        |
| Packaging dimensions (cm) | 55x81x110         | 55x81x110         | 63x89x116         |
| Packaging weight          | 150 kg            | 165 kg            | 200 kg            |