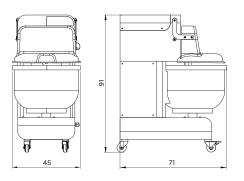

## Technical details

| Model                     | bt 12             | b† 2년             | bt 48             |
|---------------------------|-------------------|-------------------|-------------------|
| Flour capacity            | 1.3 - 8 kg        | 2 - 15 kg         | 3 - 30 kg         |
| Dough capacity            | 2 - 12 kg         | 3 - 24 kg         | 5 - 48 kg         |
| Bowl capacity             | 27 <i>l</i>       | 35 ℓ              | 60 l              |
| Bowl size (cm)            | ø 38 - h 25       | ø 43 - h 30       | ø 50 - h 34       |
| Voltage                   | 400V three-phase* | 400V three-phase* | 400V three-phase* |
| Power                     | 1500 W            | 1500 W            | 1500 W            |
| Speed steps               | 5 speed steps     | 5 speed steps     | 5 speed steps     |
| Strokes (strokes/min)     | from 30 to 65     | from 30 to 65     | from 30 to 65     |
| Dimensions LxWxH (cm)     | 44x70x86          | 45x71x91          | 53x79x96          |
| Weight                    | 128 kg            | 140 kg            | 154 kg            |
| Product code              | BT1240059         | BT2440059         | BT4840059         |
| Timer                     | Mechanical        | Mechanical        | Mechanical        |
| Packaging dimensions (cm) | 55x81x110         | 55x81x110         | 63x89x116         |
| Packaging weight          | 150 kg            | 165 kg            | 200 kg            |