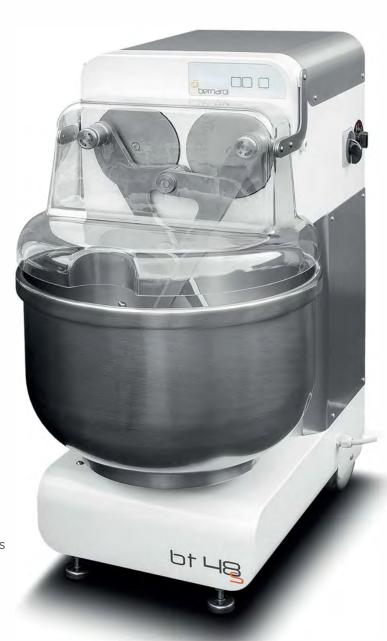

## Complex doughs, made simple.

BTs range represents the top model among all large mixers with wheels. It is the most suitable kneading machine for the preparation of high-hydration doughs and for all large leavened products. Thanks to its compact dimensions and good price-performance ratio, it is the best ally for professionals who want to stand out.

Removable arms for easy cleaning

Touch control panel

Hole in the safety protection for adding ingredients easily

5 speed steps 30 to 65 strokes/minutes

Mechanical **Timer** 

Available in three sizes 12, 24 and 48 kg dough

## Technical details

| Model                     | bt 12             | b† 2년             | bt 48             |
|---------------------------|-------------------|-------------------|-------------------|
| Flour capacity            | 1.3 - 8 kg        | 2 - 15 kg         | 3 - 30 kg         |
| Dough capacity            | 2 - 12 kg         | 3 - 24 kg         | 5 - 48 kg         |
| Bowl capacity             | 27 <i>l</i>       | 35 ℓ              | 60 l              |
| Bowl size (cm)            | ø 38 - h 25       | ø 43 - h 30       | ø 50 - h 34       |
| Voltage                   | 400V three-phase* | 400V three-phase* | 400V three-phase* |
| Power                     | 1500 W            | 1500 W            | 1500 W            |
| Speed steps               | 5 speed steps     | 5 speed steps     | 5 speed steps     |
| Strokes (strokes/min)     | from 30 to 65     | from 30 to 65     | from 30 to 65     |
| Dimensions LxWxH (cm)     | 44x70x86          | 45x71x91          | 53x79x96          |
| Weight                    | 128 kg            | 140 kg            | 154 kg            |
| Product code              | BT1240059         | BT2440059         | BT4840059         |
| Timer                     | Mechanical        | Mechanical        | Mechanical        |
| Packaging dimensions (cm) | 55x81x110         | 55x81x110         | 63x89x116         |
| Packaging weight          | 150 kg            | 165 kg            | 200 kg            |