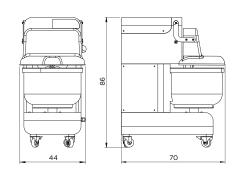

## Technical details

| Model                     | bt 12             | b† 2년             | bt 48             |
|---------------------------|-------------------|-------------------|-------------------|
| Flour capacity            | 1.3 - 8 kg        | 2 - 15 kg         | 3 - 30 kg         |
| Dough capacity            | 2 - 12 kg         | 3 - 24 kg         | 5 - 48 kg         |
| Bowl capacity             | 27 <i>l</i>       | 35 ℓ              | 60 l              |
| Bowl size (cm)            | ø 38 - h 25       | ø 43 - h 30       | ø 50 - h 34       |
| Voltage                   | 400V three-phase* | 400V three-phase* | 400V three-phase* |
| Power                     | 1500 W            | 1500 W            | 1500 W            |
| Speed steps               | 5 speed steps     | 5 speed steps     | 5 speed steps     |
| Strokes (strokes/min)     | from 30 to 65     | from 30 to 65     | from 30 to 65     |
| Dimensions LxWxH (cm)     | 44x70x86          | 45x71x91          | 53x79x96          |
| Weight                    | 128 kg            | 140 kg            | 154 kg            |
| Product code              | BT1240059         | BT2440059         | BT4840059         |
| Timer                     | Mechanical        | Mechanical        | Mechanical        |
| Packaging dimensions (cm) | 55x81x110         | 55x81x110         | 63x89x116         |
| Packaging weight          | 150 kg            | 165 kg            | 200 kg            |